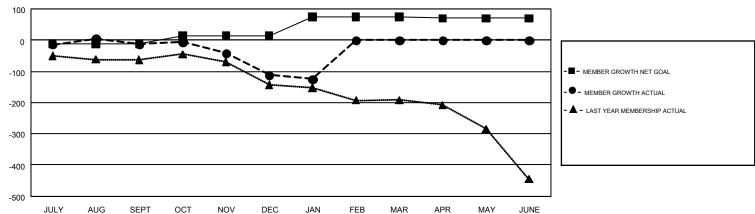

## GMT Constitutional Area 7, Group B

GMT: CLIFFORD HEYWOOD

REPORT DOES NOT INCLUDE CLUBS IN UNDISTRICTED AREAS.

| Clubs         |               |             |               | Members               |                           |                         |                                              |  |
|---------------|---------------|-------------|---------------|-----------------------|---------------------------|-------------------------|----------------------------------------------|--|
|               | RESULTS FO    | R 2018-2019 |               | RESULTS FOR 2018-2019 |                           |                         |                                              |  |
| QUARTER       | NEW CLUB GOAL | NEW CLUBS   | DROPPED CLUBS | QUARTER               | MEMBER GROWTH NET<br>GOAL | MEMBER GROWTH<br>ACTUAL | DROPPED MEMBERS ACTUAL (including transfers) |  |
| JULY/AUG/SEPT | 1             | 1           | 5             | JULY/AUG/SEPT         | -12                       | 195                     | 181                                          |  |
| OCT/NOV/DEC   | 1             | 0           | 0             | OCT/NOV/DEC           | 25                        | 150                     | 234                                          |  |
| JAN/FEB/MAR   | 3             | 0           | 3             | JAN/FEB/MAR           | 62                        | 32                      | 42                                           |  |
| APR/MAY/JUNE  | 3             | 0           | 0             | APR/MAY/JUNE          | -5                        | 0                       | 0                                            |  |

## GOALS AND ACTUAL MEMBERS CUMULATIVE

|                            |     |                                           | 1                               |                |     |
|----------------------------|-----|-------------------------------------------|---------------------------------|----------------|-----|
| DROPPED CLUBS: 8           |     | 161 CLUBS OF 352 ADDED 1 OR MORE          | GENDER DISTRIBUTION             |                |     |
|                            |     | NEW MEMBERS                               | MALE                            | 6,498 (69.36%) |     |
|                            |     |                                           | FEMALE                          | 2,870 (30.64%) |     |
| DROPPED MEMBERS            |     |                                           |                                 |                |     |
| DECEASED                   | 85  | OLIOKUEDE FOR QUIMULATIVE                 | TOTAL FAMILY UNIT MEMBERS       |                | 816 |
| CLUB CANCELLED 0 OTHER 371 |     | CLICK HERE FOR CUMULATIVE MEMBERSHIP DATA | FAMILY MEMBERS PAYING HALF DUES |                |     |
|                            |     |                                           |                                 |                | 413 |
| TOTAL                      | 456 |                                           |                                 |                |     |