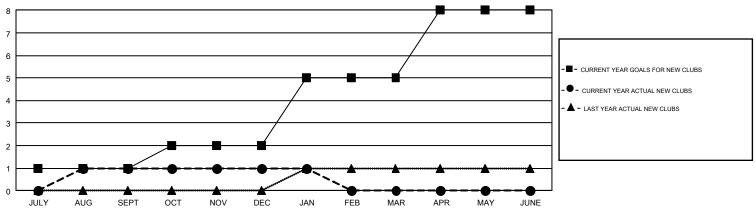

## GMT Constitutional Area 7, Group B

GMT: CLIFFORD HEYWOOD

REPORT DOES NOT INCLUDE CLUBS IN UNDISTRICTED AREAS.

| Clubs         |               |             |               | Members               |                           |                         |                                              |  |
|---------------|---------------|-------------|---------------|-----------------------|---------------------------|-------------------------|----------------------------------------------|--|
|               | RESULTS FO    | R 2018-2019 |               | RESULTS FOR 2018-2019 |                           |                         |                                              |  |
| QUARTER       | NEW CLUB GOAL | NEW CLUBS   | DROPPED CLUBS | QUARTER               | MEMBER GROWTH NET<br>GOAL | MEMBER GROWTH<br>ACTUAL | DROPPED MEMBERS ACTUAL (including transfers) |  |
| JULY/AUG/SEPT | 1             | 1           | 5             | JULY/AUG/SEPT         | -12                       | 195                     | 181                                          |  |
| OCT/NOV/DEC   | 1             | 0           | 0             | OCT/NOV/DEC           | 25                        | 150                     | 234                                          |  |
| JAN/FEB/MAR   | 3             | 0           | 3             | JAN/FEB/MAR           | 62                        | 32                      | 42                                           |  |
| APR/MAY/JUNE  | 3             | 0           | 0             | APR/MAY/JUNE          | -5                        | 0                       | 0                                            |  |

## GOALS AND ACTUAL NEW CLUBS CUMULATIVE